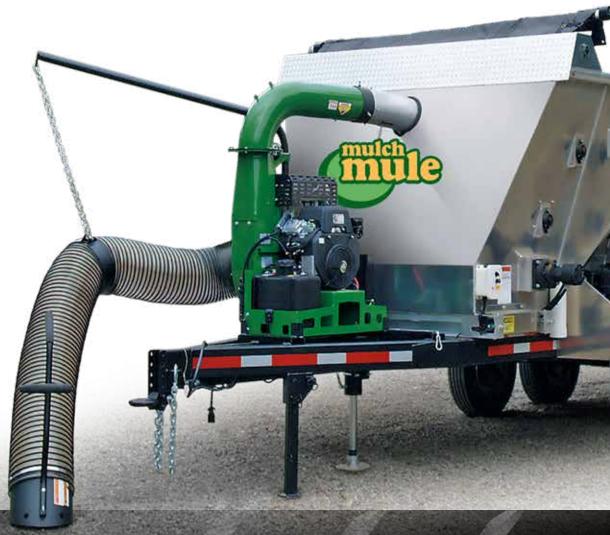

# Size matters.

The Mulch Mule has the capacity to hold 15 Cubic Yards of material, a hydraulic jack, 14' hopper, and a high rated suspension.

In many cases, high-volume demands call for a dedicated vehicle. Ask about our truck-mounted model...your truck or ours.

## Handle materials with ease.

Soil. Mulch. Leaves. Debris. Stone. Aggregate.

We think you get the point. With two ways to load and unload, you will be able to handle a range of bulk materials with ease and efficiency. And when you really put the live floor to work, you'll find that you can haul just about anything you can get into the machine, and get it out in as quick as 45 seconds.

### **Innovative machine** does the job of many.

With innovative features like our Live Floor System, Curb-side Discharge and powerful Honda® GXi390 Engine, this versatile piece of equipment can do it all... and better.

Leaf Vacuum - the powerful vacuum, auto tarping system, and fast discharge add unparalleled efficiency.

*Mulching* - wheelbarrow loads in 3 to 6 seconds unassisted provides speed and finesse, beating out dusty, plant-damaging mulch blowers.

*Trailer* - the forward and reverse live floor action provides easy loading and unloading of any skidded materials. It also handles nearly any bulk material with rapid discharge and unbelievable precision with the hand-held remote control.

## **Specifications**

- Quick-discharge live floor system
- High output side-discharge conveyor
- 13HP Honda<sup>®</sup> GXi390 engine with remote start
- High efficiency hydraulic system with remote
- Heavy duty tailgate and bumper
- Load specific rated axles and tires
- Automatic tarping system •
- Conspicuity tape and bi-lingual safety stickers